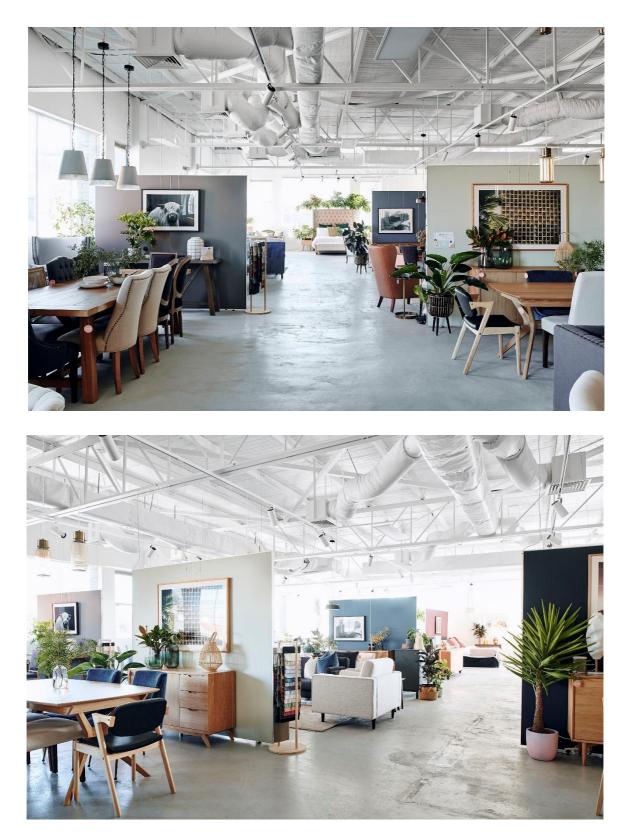

## \*\*\* SHOWROOM PREMISES REQUIRED NOW \*\*\*

| Tenancy Size:        | 350-450sqm                                                                                                                                                                                                                                                                                                                                   |
|----------------------|----------------------------------------------------------------------------------------------------------------------------------------------------------------------------------------------------------------------------------------------------------------------------------------------------------------------------------------------|
| Target Suburbs:      | Alexandria, Waterloo, Rosebery & Surry Hills                                                                                                                                                                                                                                                                                                 |
| Preferred Precincts: | Homewares / Prime furniture retail heartland                                                                                                                                                                                                                                                                                                 |
| Site Attributes:     | <ul> <li>Ground Floor or Level 1 with Ground Floor access (similar to the Fitzroy store)</li> <li>Main Road &amp; open plan</li> <li>Floor – Raw/Painted or Polished Floors</li> <li>Painted White Ceilings (or ability to do so)</li> <li>Air Conditioning</li> <li>Male, Female &amp; Accessible toilets (can be shared/common)</li> </ul> |
| Signage:             | Generous external signage opportunities                                                                                                                                                                                                                                                                                                      |
| Lessee:              | Brosa Design Pty Ltd                                                                                                                                                                                                                                                                                                                         |
| Lease term on offer: | Three (3) years or longer for the right site + Three (3) years                                                                                                                                                                                                                                                                               |
| Timing:              | Now!                                                                                                                                                                                                                                                                                                                                         |
| Other:               | <ul> <li>Brosa is a new breed of direct-to-consumer brand that is disrupting the \$14 billion Australian home and living retail industry – <u>Link to Press Release</u></li> <li><u>https://www.instagram.com/brosadesign/</u></li> <li><u>https://www.brosa.com.au/</u></li> <li>TLG is retained by Brosa</li> </ul>                        |