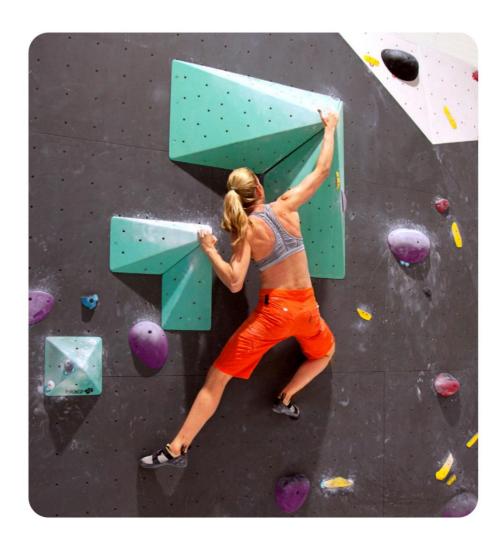

## **READY TO OPEN LATE 2020**

| Tenancy Size:                               | 1,600 – 2,000sqm                                                                                                                                                                                                                |
|---------------------------------------------|---------------------------------------------------------------------------------------------------------------------------------------------------------------------------------------------------------------------------------|
| Premises type:                              | Industrial (95% warehouse)                                                                                                                                                                                                      |
| Target Suburbs:                             | <ul> <li>Castle Hill, or</li> <li>Bella Vista, or</li> <li>Macquarie Park</li> <li>&amp; surrounds</li> </ul>                                                                                                                   |
| Preferred Precincts / surrounding business: | <ul> <li>High growth areas</li> <li>Close to universities</li> <li>Business Parks</li> <li>Public Transport</li> <li>Gentrified, warehouse style precincts</li> <li>Near Craft/ Mirco breweries and coffee roasters</li> </ul>  |
| Site Attributes:                            | <ul> <li>Industrial warehouse, open plan (low office ratio)</li> <li>Preferably clear span &amp; good air flow</li> <li>Ground Floor</li> <li>Minimum 5m high ceilings</li> <li>Male / Female / Accessible bathrooms</li> </ul> |
| Zoning:                                     | Appropriate for Recreation / Gym / Lessee usage                                                                                                                                                                                 |
| Car Parking                                 | Ample parking                                                                                                                                                                                                                   |
| Usage:                                      | <ul><li>Bouldering</li><li>Food &amp; Beverage</li></ul>                                                                                                                                                                        |
| Signage:                                    | Yes                                                                                                                                                                                                                             |
| Lessee:                                     | BlocHaus Pty Ltd                                                                                                                                                                                                                |
| Lease term on offer:                        | <ul><li>Up to Ten (10) years</li><li>No demo clause</li></ul>                                                                                                                                                                   |
| Timing:                                     | Late 2020                                                                                                                                                                                                                       |
| Other:                                      | <ul> <li>https://www.blochaus.com.au/</li> <li>Link to BlocHaus corporate company brochure</li> <li>TLG is retained by BlocHaus</li> </ul>                                                                                      |