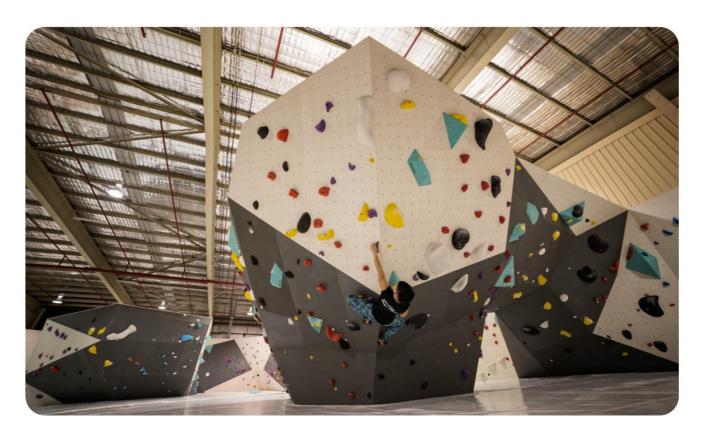

## **READY TO OPEN LATE 2020**

| Tenancy Size:                               | 1,600 – 2,000sqm                                                                                                                                                                                                                |
|---------------------------------------------|---------------------------------------------------------------------------------------------------------------------------------------------------------------------------------------------------------------------------------|
| Premises type:                              | Industrial (95% warehouse)                                                                                                                                                                                                      |
| Target Suburbs:                             | <ul> <li>Castle Hill, or</li> <li>Bella Vista, or</li> <li>Macquarie Park</li> <li>&amp; surrounds</li> </ul>                                                                                                                   |
| Preferred Precincts / surrounding business: | <ul> <li>High growth areas</li> <li>Close to universities</li> <li>Business Parks</li> <li>Public Transport</li> <li>Gentrified, warehouse style precincts</li> <li>Near Craft/ Mirco breweries and coffee roasters</li> </ul>  |
| Site Attributes:                            | <ul> <li>Industrial warehouse, open plan (low office ratio)</li> <li>Preferably clear span &amp; good air flow</li> <li>Ground Floor</li> <li>Minimum 5m high ceilings</li> <li>Male / Female / Accessible bathrooms</li> </ul> |
| Zoning:                                     | Appropriate for Recreation / Gym / Lessee usage                                                                                                                                                                                 |
| Car Parking                                 | Ample parking                                                                                                                                                                                                                   |
| Usage:                                      | <ul><li>Bouldering</li><li>Food &amp; Beverage</li></ul>                                                                                                                                                                        |
| Signage:                                    | Yes                                                                                                                                                                                                                             |
| Lessee:                                     | BlocHaus Pty Ltd                                                                                                                                                                                                                |
| Lease term on offer:                        | <ul><li>Up to Ten (10) years</li><li>No demo clause</li></ul>                                                                                                                                                                   |
| Timing:                                     | Late 2020                                                                                                                                                                                                                       |
| Other:                                      | <ul> <li>https://www.blochaus.com.au/</li> <li>Link to BlocHaus corporate company brochure</li> <li>TLG is retained by BlocHaus</li> </ul>                                                                                      |