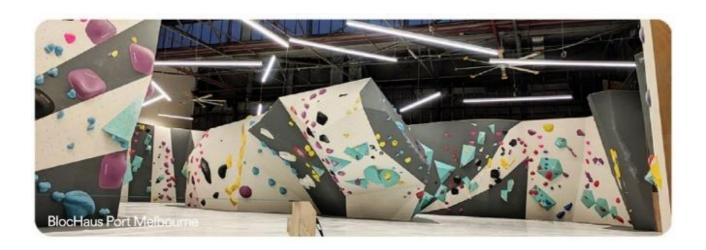

## **READY TO OPEN LATE 2020**

| Tenancy Size:                               | 1,600 – 2,000sqm                                                                                                                                                                                                                |
|---------------------------------------------|---------------------------------------------------------------------------------------------------------------------------------------------------------------------------------------------------------------------------------|
| Premises type:                              | Industrial (95% warehouse)                                                                                                                                                                                                      |
| Target Suburbs:                             | <ul> <li>Castle Hill, or</li> <li>Bella Vista, or</li> <li>Macquarie Park</li> <li>&amp; surrounds</li> </ul>                                                                                                                   |
| Preferred Precincts / surrounding business: | <ul> <li>High growth areas</li> <li>Close to universities</li> <li>Business Parks</li> <li>Public Transport</li> <li>Gentrified, warehouse style precincts</li> <li>Near Craft/ Mirco breweries and coffee roasters</li> </ul>  |
| Site Attributes:                            | <ul> <li>Industrial warehouse, open plan (low office ratio)</li> <li>Preferably clear span &amp; good air flow</li> <li>Ground Floor</li> <li>Minimum 5m high ceilings</li> <li>Male / Female / Accessible bathrooms</li> </ul> |
| Zoning:                                     | Appropriate for Recreation / Gym / Lessee usage                                                                                                                                                                                 |
| Car Parking                                 | Ample parking                                                                                                                                                                                                                   |
| Usage:                                      | <ul><li>Bouldering</li><li>Food &amp; Beverage</li></ul>                                                                                                                                                                        |
| Signage:                                    | Yes                                                                                                                                                                                                                             |
| Lessee:                                     | BlocHaus Pty Ltd                                                                                                                                                                                                                |
| Lease term on offer:                        | <ul><li>Up to Ten (10) years</li><li>No demo clause</li></ul>                                                                                                                                                                   |
| Timing:                                     | Late 2020                                                                                                                                                                                                                       |
| Other:                                      | <ul> <li>https://www.blochaus.com.au/</li> <li>Link to BlocHaus corporate company brochure</li> <li>TLG is retained by BlocHaus</li> </ul>                                                                                      |