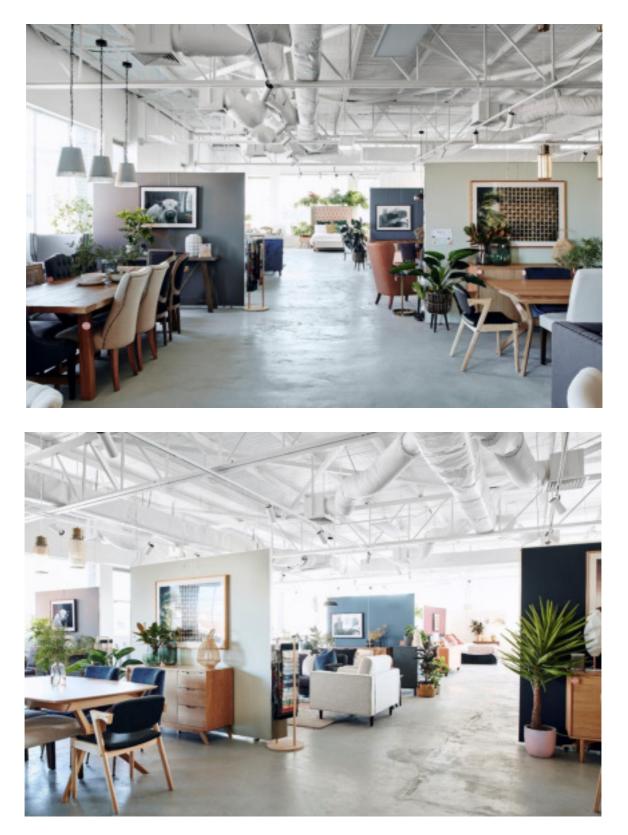

## \*\*\* SHOWROOM PREMISES REQUIRED NOW \*\*\*

| Tenancy Size:        | 350-500sqm                                                                                                                                                                                                                                                                                                                                                 |
|----------------------|------------------------------------------------------------------------------------------------------------------------------------------------------------------------------------------------------------------------------------------------------------------------------------------------------------------------------------------------------------|
| Target Suburbs:      | Richmond (Church St), Cremorne, or South Yarra                                                                                                                                                                                                                                                                                                             |
| Preferred Precincts: | Homewares / Prime furniture retail heartland                                                                                                                                                                                                                                                                                                               |
| Site Attributes:     | <ul> <li>Ground Floor or Level 1 with Impactful Ground Floor access<br/>(similar to the Fitzroy store)</li> <li>Main Road &amp; open plan</li> <li>Floor - Raw/Painted or Polished Floors</li> <li>Painted White Ceilings (or ability to do so)</li> <li>Air Conditioning</li> <li>Male, Female &amp; Accessible toilets (can be shared/common)</li> </ul> |
| Signage:             | Generous external signage opportunities                                                                                                                                                                                                                                                                                                                    |
| Lessee:              | Brosa Design Pty Ltd                                                                                                                                                                                                                                                                                                                                       |
| Lease term on offer: | Three (3)+ years for the right site & three (3) year option                                                                                                                                                                                                                                                                                                |
| Timing:              | Now!                                                                                                                                                                                                                                                                                                                                                       |
| Other:               | <ul> <li>Brosa is a new breed of direct-to-consumer brand that is disrupting the \$14 billion Australian home and living retail industry – <u>Link to Press Release</u></li> <li><u>https://www.instagram.com/brosadesign/</u></li> <li><u>https://www.brosa.com.au/</u></li> <li>TLG is retained by Brosa</li> </ul>                                      |