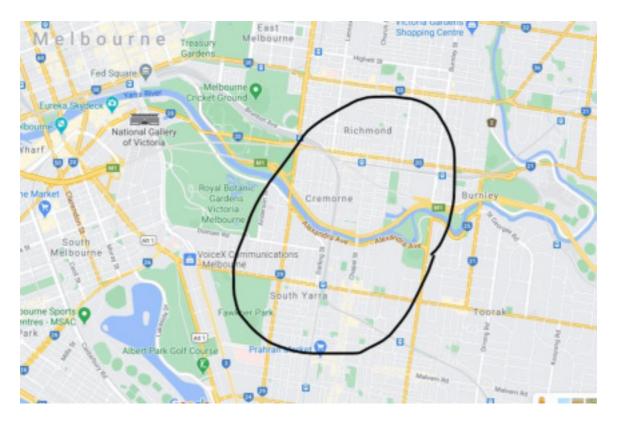

## \*\*\* SHOWROOM PREMISES REQUIRED NOW \*\*\*

| Tenancy Size:        | 350-500sqm                                                                                                                                                                                                                                                                                                                                                 |
|----------------------|------------------------------------------------------------------------------------------------------------------------------------------------------------------------------------------------------------------------------------------------------------------------------------------------------------------------------------------------------------|
| Target Suburbs:      | Richmond (Church St), Cremorne, or South Yarra                                                                                                                                                                                                                                                                                                             |
| Preferred Precincts: | Homewares / Prime furniture retail heartland                                                                                                                                                                                                                                                                                                               |
| Site Attributes:     | <ul> <li>Ground Floor or Level 1 with Impactful Ground Floor access<br/>(similar to the Fitzroy store)</li> <li>Main Road &amp; open plan</li> <li>Floor - Raw/Painted or Polished Floors</li> <li>Painted White Ceilings (or ability to do so)</li> <li>Air Conditioning</li> <li>Male, Female &amp; Accessible toilets (can be shared/common)</li> </ul> |
| Signage:             | Generous external signage opportunities                                                                                                                                                                                                                                                                                                                    |
| Lessee:              | Brosa Design Pty Ltd                                                                                                                                                                                                                                                                                                                                       |
| Lease term on offer: | Three (3)+ years for the right site & three (3) year option                                                                                                                                                                                                                                                                                                |
| Timing:              | Now!                                                                                                                                                                                                                                                                                                                                                       |
| Other:               | <ul> <li>Brosa is a new breed of direct-to-consumer brand that is disrupting the \$14 billion Australian home and living retail industry – <u>Link to Press Release</u></li> <li><u>https://www.instagram.com/brosadesign/</u></li> <li><u>https://www.brosa.com.au/</u></li> <li>TLG is retained by Brosa</li> </ul>                                      |

## **Target Suburbs:**

Contact: Phil Reichelt 0418 961 045 / philip.reichelt@tl-group.com.au

Suite 12.06, Level 12, 14 Martin Place Sydney NSW 2000 www.tl-group.com.au