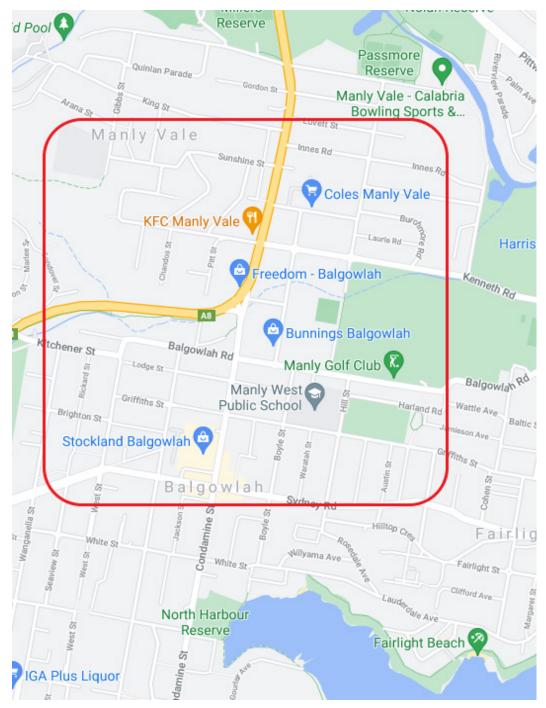

1



Brosa is a new breed of direct-to-consumer brand that is disrupting the \$14 bililion Australian home and living retail industry - <u>Press</u> <u>Release</u>.

Brosa is backed by Australia's leading Venture Capital funds including <u>AirTree Ventures</u> (>AUD \$275 million of funds under management) and <u>Bailador</u> (ASX:BTI).

On behalf of: Brosa

Contact: Phil Reichelt m: 0418 961 045 e: philip.reichelt@tl-group.com.au









On behalf of: Brosa

Contact: Phil Reichelt m: 0418 961 045 e: philip.reichelt@tl-group.com.au



# BROSA

### » Market Brief

### » Sydney North Shore - Artarmon, Chatswood Map



#### On behalf of: Brosa

Contact: Phil Reichelt m: 0418 961 045 e: philip.reichelt@tl-group.com.au



# BROSA

## » Market Brief

### » Sydney North Shore - Manley Vale Map



#### On behalf of: Brosa

Contact: Phil Reichelt m: 0418 961 045 e: philip.reichelt@tl-group.com.au