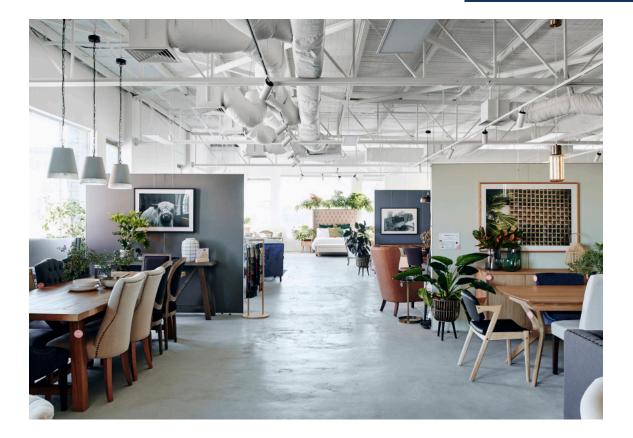

## Market Brief

- » Sydney West Please refer below
- » Showroom Premises
- » Ready for Opening 2021

| <u>Tenancy Size</u>    | 350-450sqm                                                                                                                                                                                                                                                                                                                                                       |
|------------------------|------------------------------------------------------------------------------------------------------------------------------------------------------------------------------------------------------------------------------------------------------------------------------------------------------------------------------------------------------------------|
| <u>Premises Type</u>   | Showroom Premises                                                                                                                                                                                                                                                                                                                                                |
| <u>Target Suburbs</u>  | <ul><li>Auburn - Parramatta Road</li><li>Castle Hill</li></ul>                                                                                                                                                                                                                                                                                                   |
|                        | Homewares/Prime furniture     retail heartland                                                                                                                                                                                                                                                                                                                   |
| <u>Site Attributes</u> | <ul> <li>Ground Floor or Level 1 with<br/>Ground Floor access (similar<br/>to Fitzroy Store)</li> <li>Main Road &amp; open plan</li> <li>Floor - Raw/Painted or<br/>Polished Floors</li> <li>Painted White Ceilings (or<br/>ability to do so)</li> <li>Air Conditioning</li> <li>Male Female &amp; Accessible<br/>toilets (can be shared/<br/>common)</li> </ul> |
| <u>Car Parking</u>     | Ample Parking                                                                                                                                                                                                                                                                                                                                                    |
| <u>Usage</u>           | • Retail Furniture Store                                                                                                                                                                                                                                                                                                                                         |