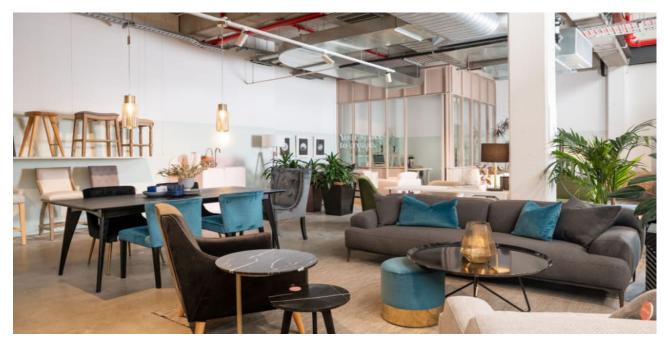

## Market Brief

- » Sydney West Please refer below
- » Showroom Premises
- » Ready for Opening 2021

| <u>Tenancy Size</u>    | 350-450sqm                                                                                                                                                                                                                                                                                                                                                       |
|------------------------|------------------------------------------------------------------------------------------------------------------------------------------------------------------------------------------------------------------------------------------------------------------------------------------------------------------------------------------------------------------|
| <u>Premises Type</u>   | Showroom Premises                                                                                                                                                                                                                                                                                                                                                |
| <u>Target Suburbs</u>  | <ul><li>Auburn - Parramatta Road</li><li>Castle Hill</li></ul>                                                                                                                                                                                                                                                                                                   |
|                        | Homewares/Prime furniture     retail heartland                                                                                                                                                                                                                                                                                                                   |
| <u>Site Attributes</u> | <ul> <li>Ground Floor or Level 1 with<br/>Ground Floor access (similar<br/>to Fitzroy Store)</li> <li>Main Road &amp; open plan</li> <li>Floor - Raw/Painted or<br/>Polished Floors</li> <li>Painted White Ceilings (or<br/>ability to do so)</li> <li>Air Conditioning</li> <li>Male Female &amp; Accessible<br/>toilets (can be shared/<br/>common)</li> </ul> |
| <u>Car Parking</u>     | Ample Parking                                                                                                                                                                                                                                                                                                                                                    |
| <u>Usage</u>           | • Retail Furniture Store                                                                                                                                                                                                                                                                                                                                         |