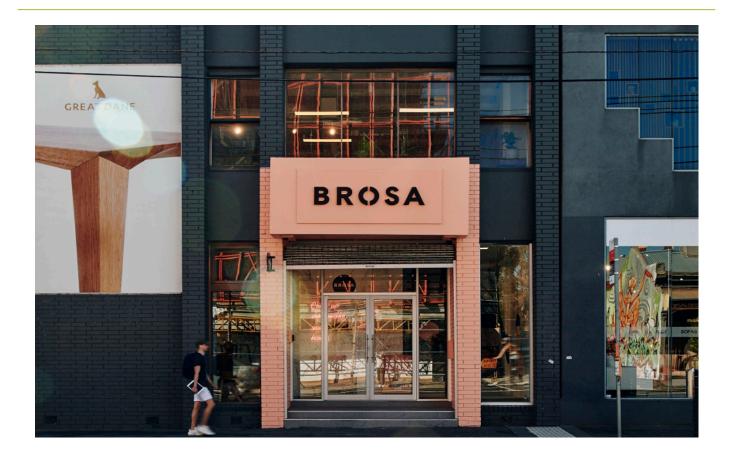

# BROSA

## Market Brief

- » Sydney West Please refer below
- » Showroom Premises
- » Ready for Opening 2021

| <u>Tenancy Size</u>    | 350-450sqm                                                                                                                                                                                                                                                                                                                                                       |
|------------------------|------------------------------------------------------------------------------------------------------------------------------------------------------------------------------------------------------------------------------------------------------------------------------------------------------------------------------------------------------------------|
| <u>Premises Type</u>   | Showroom Premises                                                                                                                                                                                                                                                                                                                                                |
| <u>Target Suburbs</u>  | <ul><li>Auburn - Parramatta Road</li><li>Castle Hill</li></ul>                                                                                                                                                                                                                                                                                                   |
|                        | Homewares/Prime furniture     retail heartland                                                                                                                                                                                                                                                                                                                   |
| <u>Site Attributes</u> | <ul> <li>Ground Floor or Level 1 with<br/>Ground Floor access (similar<br/>to Fitzroy Store)</li> <li>Main Road &amp; open plan</li> <li>Floor - Raw/Painted or<br/>Polished Floors</li> <li>Painted White Ceilings (or<br/>ability to do so)</li> <li>Air Conditioning</li> <li>Male Female &amp; Accessible<br/>toilets (can be shared/<br/>common)</li> </ul> |
| <u>Car Parking</u>     | Ample Parking                                                                                                                                                                                                                                                                                                                                                    |
| <u>Usage</u>           | • Retail Furniture Store                                                                                                                                                                                                                                                                                                                                         |

Signage Generous exteneral

signage opportunities

On behalf of: Brosa

Contact: Phil Reichelt m: 0418 961 045 e: philip.reichelt@tl-group.com.au