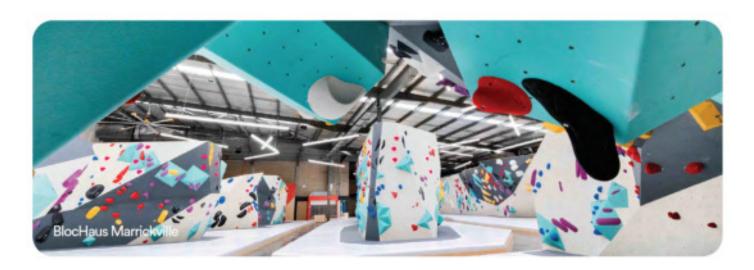

· Gentrified, warehouse-style

precincts

· Near craft/microbreweries

and coffee roasters

<u>Site Attributes</u> · Industrial warehouse, open

plan (low office ratio)

· Preferably clear span & good

air flow

Ground floor

· Minimum 5m high ceilings

· Male / female / accessible

bathrooms

Purpose Use · Appropriate for Indoor

Recreation/Gym/Lessee usage

<u>Car Parking</u> · Ample parking

<u>Usage</u> · Bouldering