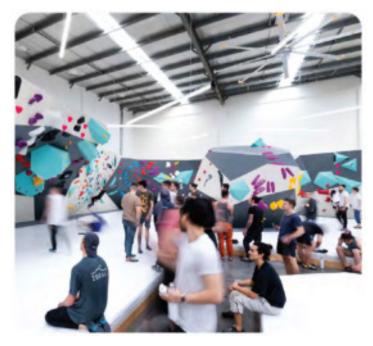

· Gentrified, warehouse-style

precincts

· Near craft/microbreweries

and coffee roasters

<u>Site Attributes</u> · Industrial warehouse, open

plan (low office ratio)

· Preferably clear span & good

air flow

Ground floor

· Minimum 5m high ceilings

· Male / female / accessible

bathrooms

Purpose Use · Appropriate for Indoor

Recreation/Gym/Lessee usage

<u>Car Parking</u> · Ample parking

<u>Usage</u> · Bouldering