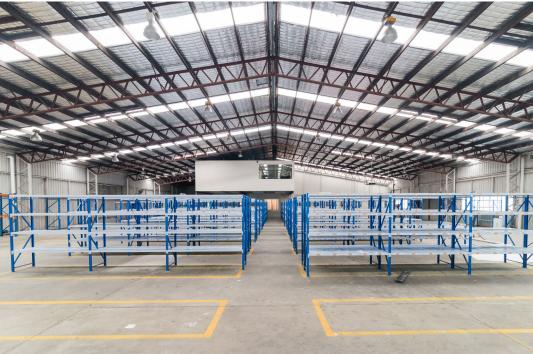

Warehouse – 1,099sqm Ground Showroom(s) – 253sqm Ground + Mezz Office – 495sqm

**Total 1,847sqm\*** 

SHORT TERM SUB-LEASE
AVAILABLE NOW
STORAGE & LIGHT USAGES

**Phil Reichelt** 0418 961 045

# **Premises Type**

- Freestanding
- Functional warehouse
- Generous internal heights and plenty of natural light
- · Multiple roller door access points
- · Commercial grade, well-presented office accommodation
- · Fixtures and fittings available, just ask
- · Drive around capacity
- Close proximity to a substantial residential catchment providing large e-commerce upside
- · Fully fenced and secure