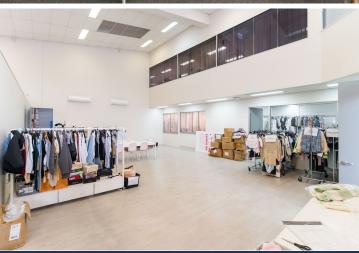

# **Premises Type**

- Freestanding
- Functional warehouse
- Generous internal heights and plenty of natural light
- · Multiple roller door access points
- · Commercial grade, well-presented office accommodation
- · Fixtures and fittings available, just ask
- · Drive around capacity
- Close proximity to a substantial residential catchment providing large e-commerce upside
- · Fully fenced and secure