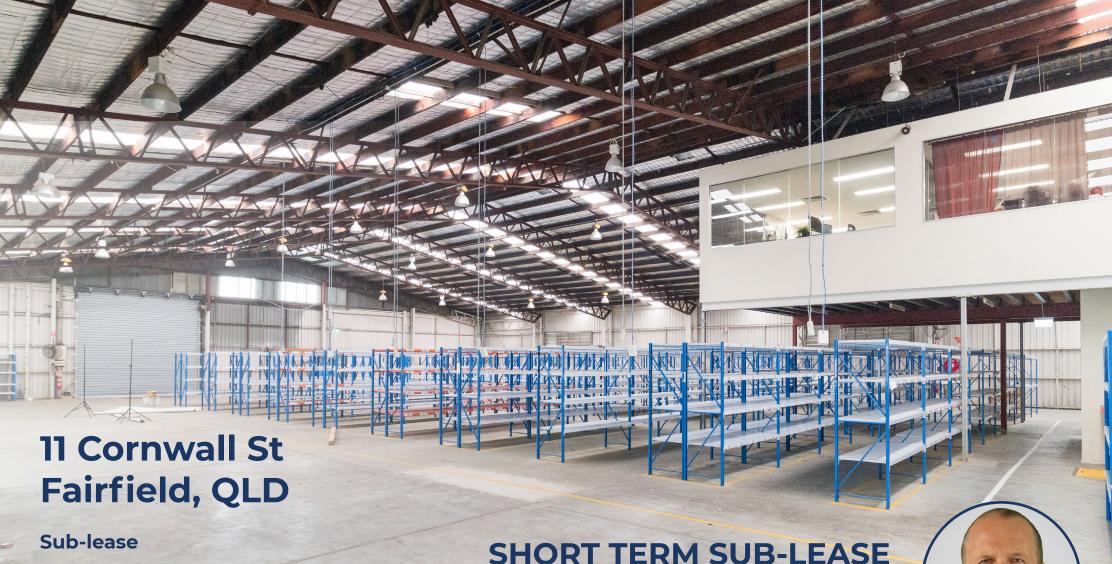

Warehouse – 1,099sqm Ground Showroom(s) – 253sqm Ground + Mezz Office – 495sqm

**Total 1,847sqm\*** 

SHORT TERM SUB-LEASE
AVAILABLE NOW
STORAGE & LIGHT USAGES

**Phil Reichelt** 0418 961 045

# **Property Details**

- » 1,847sqm\* of showroom, warehouse and office space
- » Highly Connected Location, approx 2km South of Brisbane CBD
- » Frontage to Fairfield Rd, Princess St and Cornwall St

# **Premises Type**

- Freestanding
- Functional warehouse
- Generous internal heights and plenty of natural light
- · Multiple roller door access points
- · Commercial grade, well-presented office accommodation
- · Fixtures and fittings available, just ask
- · Drive around capacity
- Close proximity to a substantial residential catchment providing large e-commerce upside
- · Fully fenced and secure