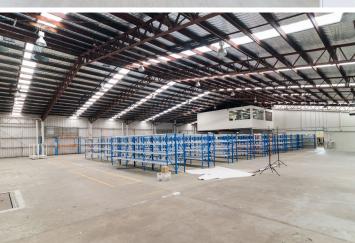

# **Premises Type**

- Freestanding
- Functional warehouse
- Generous internal heights and plenty of natural light
- · Multiple roller door access points
- · Commercial grade, well-presented office accommodation
- · Fixtures and fittings available, just ask
- · Drive around capacity
- Close proximity to a substantial residential catchment providing large e-commerce upside
- · Fully fenced and secure