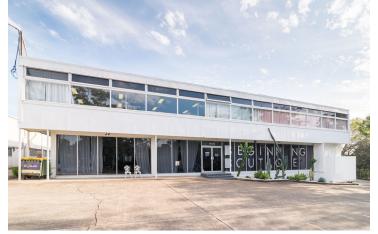

# **Property Details**

- » 1,847sqm\* of showroom, warehouse and office space
- » Highly Connected Location, approx 2km South of Brisbane CBD
- » Frontage to Fairfield Rd, Princess St and Cornwall St

# **Premises Type**

- Freestanding
- Functional warehouse
- Generous internal heights and plenty of natural light
- · Multiple roller door access points
- · Commercial grade, well-presented office accommodation
- · Fixtures and fittings available, just ask
- · Drive around capacity
- Close proximity to a substantial residential catchment providing large e-commerce upside
- · Fully fenced and secure