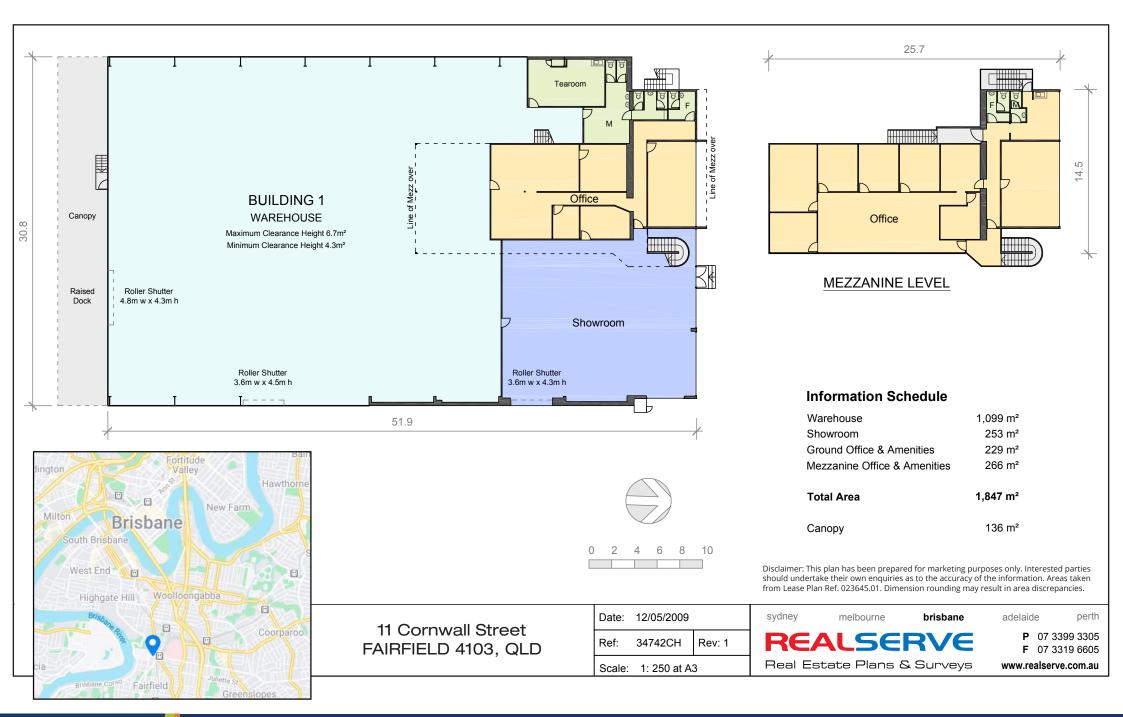

Warehouse – 1,099sqm Ground Showroom(s) – 253sqm Ground + Mezz Office – 495sqm

**Total 1,847sqm\*** 

SHORT TERM SUB-LEASE
AVAILABLE NOW
STORAGE & LIGHT USAGES

**Phil Reichelt** 0418 961 045

# **Property Details**

- » 1,847sqm\* of showroom, warehouse and office space
- » Highly Connected Location, approx 2km South of Brisbane CBD
- » Frontage to Fairfield Rd, Princess St and Cornwall St

# **Premises Type**

- Freestanding
- Functional warehouse
- Generous internal heights and plenty of natural light
- · Multiple roller door access points
- · Commercial grade, well-presented office accommodation
- · Fixtures and fittings available, just ask
- · Drive around capacity
- Close proximity to a substantial residential catchment providing large e-commerce upside
- · Fully fenced and secure