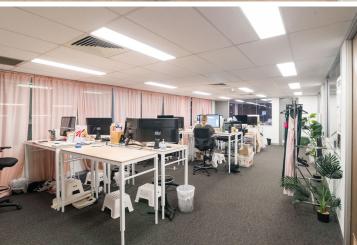

# **Premises Type**

- Freestanding
- Functional warehouse
- Generous internal heights and plenty of natural light
- · Multiple roller door access points
- · Commercial grade, well-presented office accommodation
- · Fixtures and fittings available, just ask
- · Drive around capacity
- Close proximity to a substantial residential catchment providing large e-commerce upside
- · Fully fenced and secure