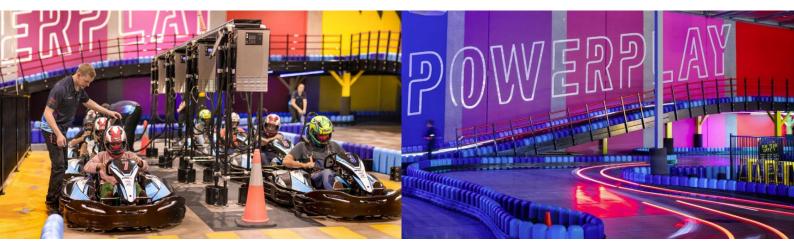

#### Background

Founded in 2019, PowerPlay is the brainchild of ex-professional motorsport competitor and manager, Glenn Macneall. The successful Perth-based electric go-karting business provides a safe, eco racing experience for friends, families and corporate groups alike. With the Entertainment sector forecast to grow at 5% CAGR over the next 10 years, PowerPlay's social, sustainable, and budget-friendly format is opening new sites across Australia to meet increasing demand.

PowerPlay offers a unique racing experience where amateurs and pros alike can challenge themselves and have fun. The venues feature a spectator area, games and party room, driver zone, pit lane with charging stations, and podium, unique two-level tracks, activity areas and more. The business welcomed over 52,000 racers in FY23, with over 100,000 customers since inception. There have been zero reportable incidents, and reviews average 4.8/5 Stars (across 600+ Google Reviews).