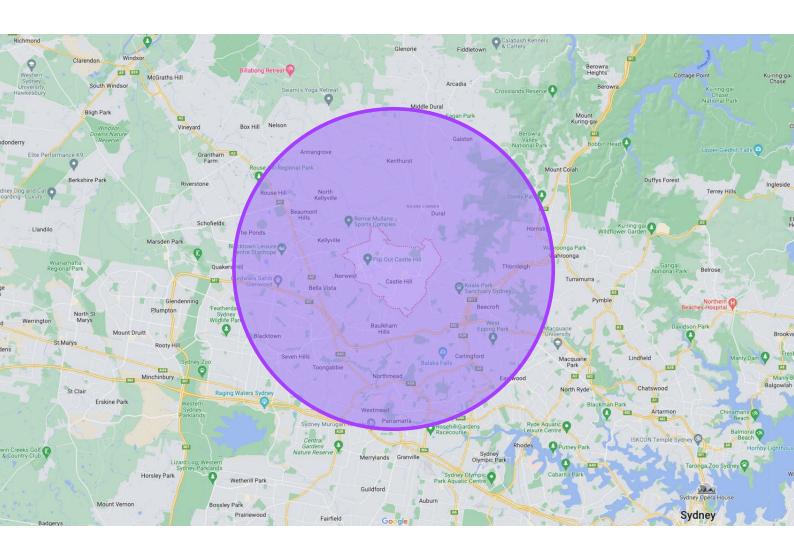

## **Target Search Area**

On behalf of: <u>PowerPlay</u> Submissions due: ASAP

**Target Suburbs** 

· Castle Hill & surrounds

Preferred Precincts / Amenities  Amusement / Family Entertainment

· Commercial look & feel

· Gentrified, warehouse-style

· Shopping centre fringe

· Large format retail parks