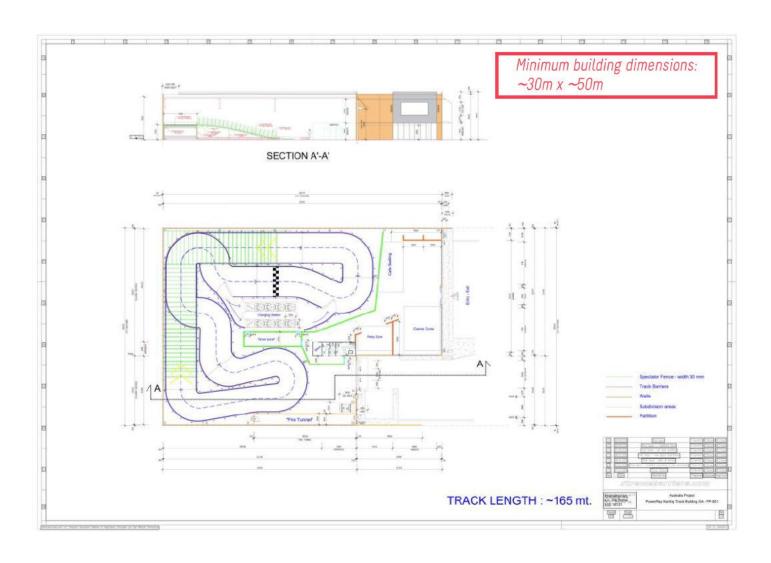

s, PowerPlay's social, sustainable, and budget-friendly format is opening new sites across Australia to meet increasing demand.

PowerPlay offers a unique racing experience where amateurs and pros alike can challenge themselves and have fun. The venues feature a spectator area, games and party room, driver zone, pit lane with charging stations, and podium, unique two-level tracks, activity areas and more. The business welcomed over 52,000 racers in FY23, with over 100,000 customers since inception. There have been zero reportable incidents, and reviews average 4.8/5 Stars (across 600+ Google Reviews).

#### Current venues

- Joondalup (WA) 136 Winton Rd, WA 1,606 sqm
- Bibra Lake (WA) 7 Sobek Pass, WA 2,123 sqm



On behalf of: PowerPlay Submissions due: ASAP





# **Example Floorplan**



On behalf of: PowerPlay Submissions due: ASAP





## **Target Search Area**



On behalf of: PowerPlay Submissions due: ASAP