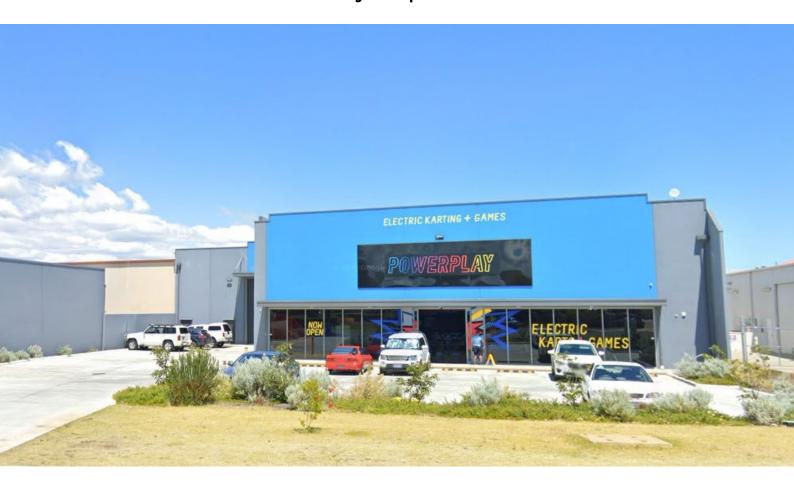

#### Current venues

- Joondalup (WA) 136 Winton Rd, WA 1,606 sqm
- Bibra Lake (WA) 7 Sobek Pass, WA 2,123 sqm

On behalf of: PowerPlay Submissions due: ASAP