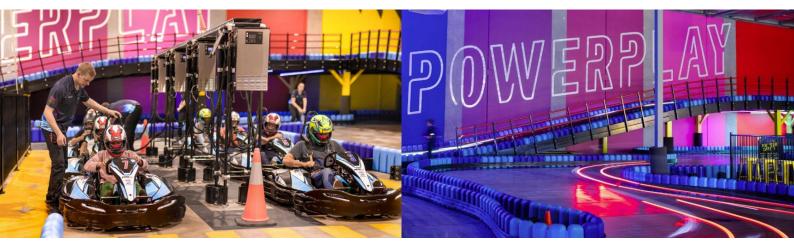

### **About PowerPlay**

#### Background

Founded in 2019, <u>PowerPlay</u> is the brainchild of ex-professional motorsport competitor and manager, Glenn Macneall. The successful Perth-based electric go-karting business provides a safe, eco racing experience for friends, families and corporate groups alike. With the Entertainment sector forecast to grow at 5% CAGR over the next 10 years, PowerPlay's social, sustainable, and budget-friendly format is opening new sites across Australia to meet increasing demand.

PowerPlay offers a unique racing experience where amateurs and pros alike can challenge themselves and have fun. The venues feature a spectator area, games and party room, driver zone, pit lane with charging stations, and podium, unique two-level tracks, activity areas and more. The business welcomed over 52,000 racers in FY23, with over 100,000 customers since inception. There have been zero reportable incidents, and reviews average 4.8/5 Stars (across 600+ Google Reviews).