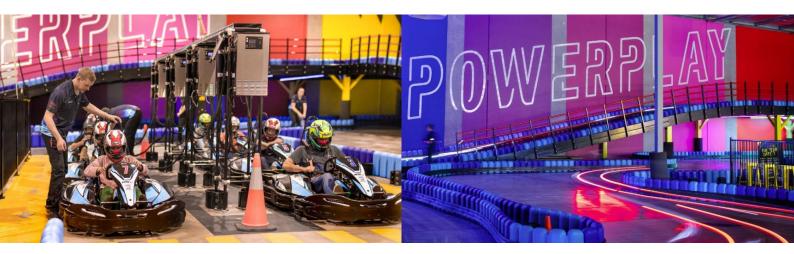

#### Background

Founded in 2019, <u>PowerPlay</u> is the brainchild of ex-professional motorsport competitor and manager, Glenn Macneall. The successful Perth-based electric go-karting business provides a safe, eco racing experience for friends, families and corporate groups alike. With the Entertainment sector forecast to grow at 5% CAGR over the next 10 years, PowerPlay's social, sustainable, and budget-friendly format is opening new sites across Australia to meet increasing demand.

PowerPlay offers a unique racing experience where amateurs and pros alike can challenge themselves and have fun. The venues feature a spectator area, games and party room, driver zone, pit lane with charging stations, and podium, unique two-level tracks, activity areas and more. The business welcomed over 52,000 racers in FY23, with over 100,000 customers since inception. There have been zero reportable incidents, and reviews average 4.8/5 Stars (across 600+ Google Reviews).