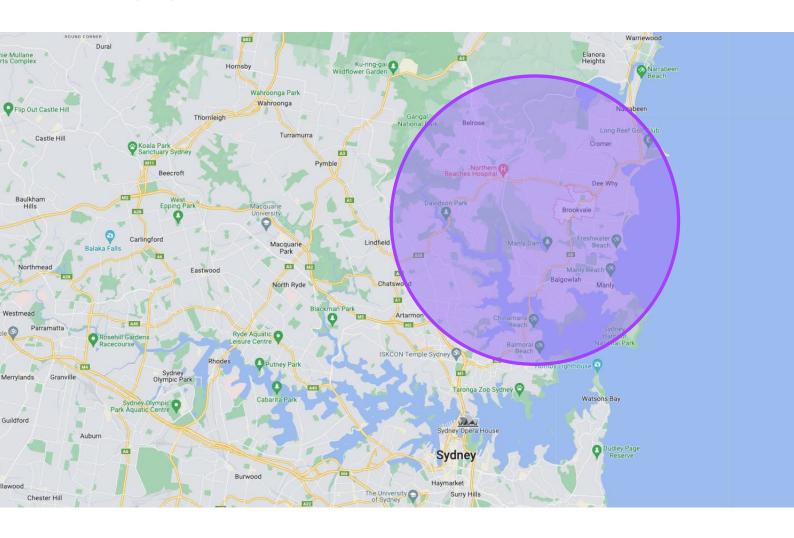

## **Target Search Area**

North-East Sydney: Brookvale; Cromer; and surrounds

On behalf of: <a href="PowerPlay">PowerPlay</a> Submissions due: ASAP