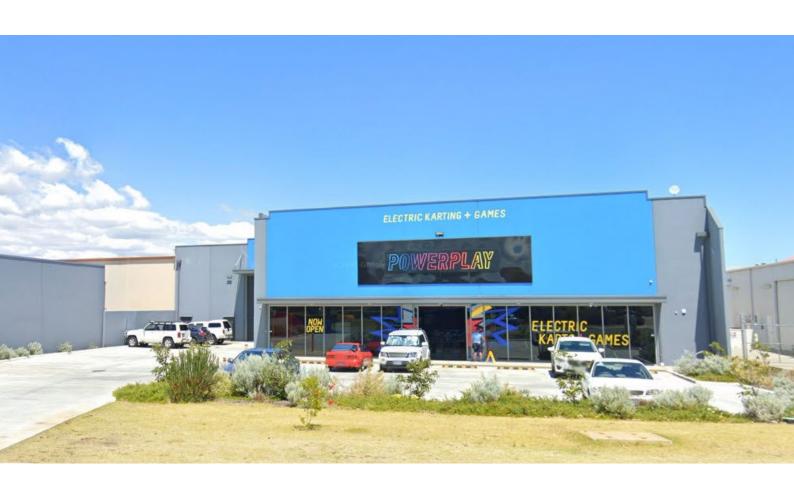

#### Background

Founded in 2019, PowerPlay is the brainchild of ex-professional motorsport competitor and manager, Glenn Macneall. The successful Perth-based electric go-karting business provides a safe, eco racing experience for friends, families and corporate groups alike. With the Entertainment sector forecast to grow at 5% CAGR over the next 10 years, PowerPlay's social, sustainable, and budget-friendly format is opening new sites across Australia to meet increasing demand.

PowerPlay offers a unique racing experience where amateurs and pros alike can challenge themselves and have fun. The venues feature a spectator area, games and party room, driver zone, pit lane with charging stations, and podium, unique two-level tracks, activity areas and more. The business welcomed over 52,000 racers in FY23, with over 100,000 customers since inception. There have been zero reportable incidents, and reviews average 4.8/5 Stars (across 600+ Google Reviews).

#### Current venues

- Joondalup (WA) 136 Winton Rd, WA 1,606 sqm
- · Bibra Lake (WA) 7 Sobek Pass, WA 2,123 sqm

On behalf of: <a href="PowerPlay">PowerPlay</a>
Submissions due: ASAP