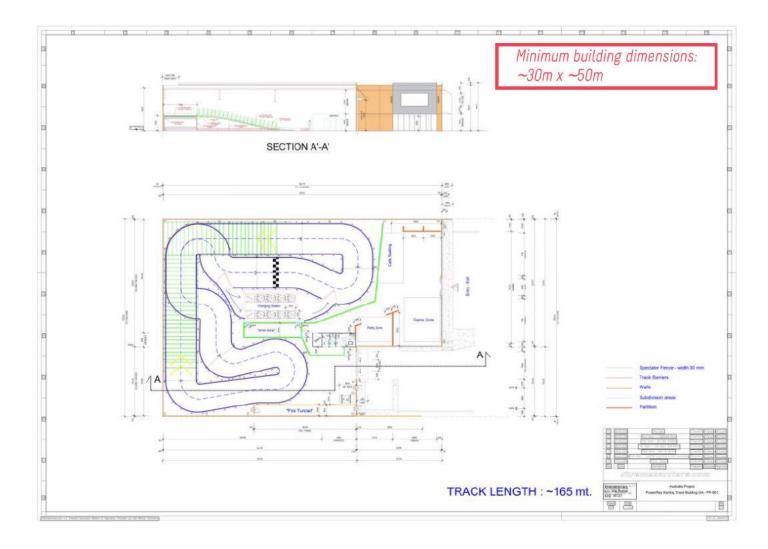

## **Example Floorplan**

On behalf of: <u>PowerPlay</u> Submissions due: ASAP Contact: Phil Reichelt Phone: 0418 961 045 Email: philip.reichelt@tl-group.com.au

Tenant Leasing Group (TLG) is a commercial property advisory & lease negotiator for warehouses, industrial & logistics, office, large format, and multi-site retail.

# Market Brief / Site Specification

| Tenancy Size                          | • 1,500 - 1,700 sqm                                                                                                                                                                                  |  |
|---------------------------------------|------------------------------------------------------------------------------------------------------------------------------------------------------------------------------------------------------|--|
| Premises Type                         | <ul> <li>Industrial / Large Format<br/>Retail</li> <li>Standalone / Inline<br/>building</li> <li>Min. 5 metre clearance for<br/>at least 50% of the area</li> </ul>                                  |  |
| Target Suburbs                        | <ul> <li>Taren Point &amp; surrounds,<br/>or Alexandria &amp; surrounds</li> </ul>                                                                                                                   |  |
| Preferred<br>Precincts /<br>Amenities | <ul> <li>Amusement / Family<br/>Entertainment</li> <li>Commercial look &amp; feel</li> <li>Gentrified, warehouse-style</li> <li>Shopping centre fringe</li> <li>Large format retail parks</li> </ul> |  |
| Complementary<br>Businesses           | <ul> <li>Zone Bowling / Hyper<br/>Karting</li> </ul>                                                                                                                                                 |  |
| Site Attributes                       | <ul> <li>Open-plan industrial<br/>warehouse</li> <li>Preferably clear span</li> <li>Air conditioning</li> <li>Ground floor</li> <li>Male / Female / Accessible<br/>bathrooms</li> </ul>              |  |
| Zoning                                | • Amusement usage                                                                                                                                                                                    |  |
| Car Parking                           | • 20+ car spaces                                                                                                                                                                                     |  |
| Signage                               | • Yes                                                                                                                                                                                                |  |