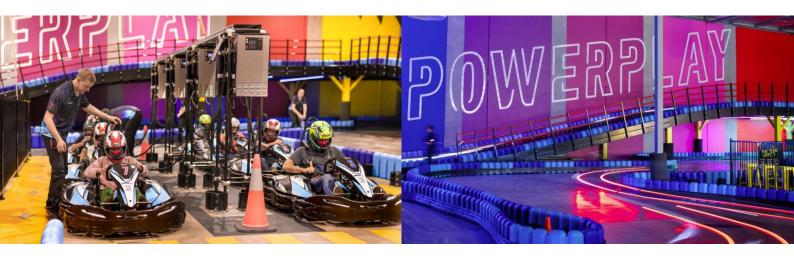

PowerPlay offers a unique racing experience where amateurs and pros alike can challenge themselves and have fun. The venues feature a spectator area, games and party room, driver zone, pit lane with charging stations, and podium, unique two-level tracks, activity areas and more. The business welcomed over 52,000 racers in FY23, with over 100,000 customers since inception. There have been zero reportable incidents, and reviews average 4.8/5 Stars (across 600+ Google Reviews).