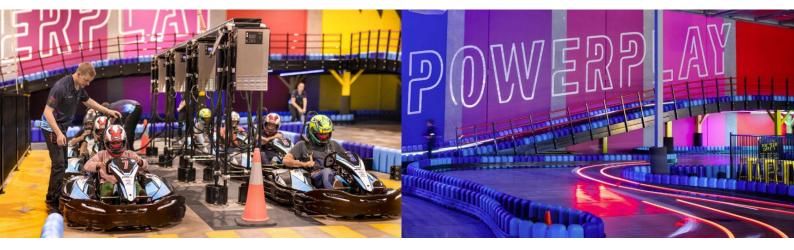

PowerPlay offers a unique racing experience where amateurs and pros alike can challenge themselves and have fun. The venues feature a spectator area, games and party room, driver zone, pit lane with charging stations, and podium, unique two-level tracks, activity areas and more. The business welcomed over 52,000 racers in FY23, with over 100,000 customers since inception. There have been zero reportable incidents, and reviews average 4.8/5 Stars (across 600+ Google Reviews).