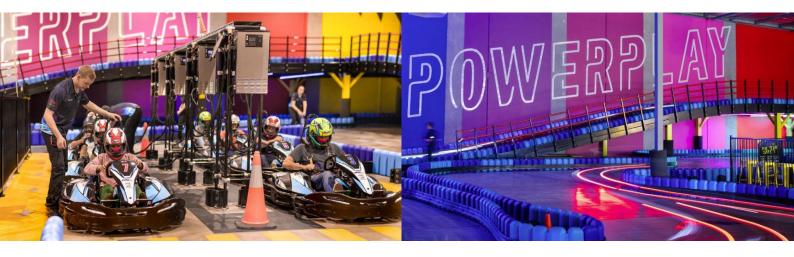

#### Background

Founded in 2019, <u>PowerPlay</u> is the brainchild of ex-professional motorsport competitor and manager, Glenn Macneall. The successful Perth-based electric go-karting business provides a safe, eco racing experience for friends, families and corporate groups alike. With the Entertainment sector forecast to grow at 5% CAGR over the next 10 years, PowerPlay's social, sustainable, and budget-friendly format is opening new sites across Australia to meet increasing demand.

PowerPlay offers a unique racing experience where amateurs and pros alike can challenge themselves and have fun. The venues feature a spectator area, games and party room, driver zone, pit lane with charging stations, and podium, unique two-level tracks, activity areas and more. The business welcomed over 52,000 racers in FY23, with over 100,000 customers since inception. There have been zero reportable incidents, and reviews average 4.8/5 Stars (across 600+ Google Reviews).