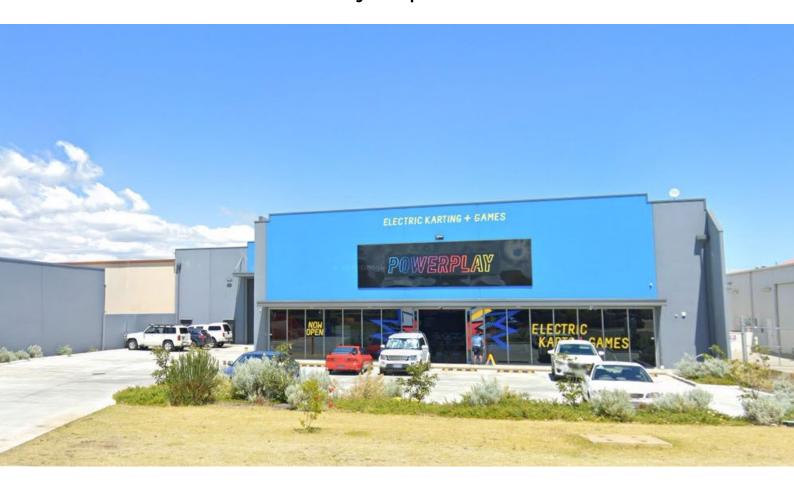

#### Background

Founded in 2019, <u>PowerPlay</u> is the brainchild of ex-professional motorsport competitor and manager, Glenn Macneall. The successful Perth-based electric go-karting business provides a safe, eco racing experience for friends, families and corporate groups alike. With the Entertainment sector forecast to grow at 5% CAGR over the next 10 years, PowerPlay's social, sustainable, and budget-friendly format is opening new sites across Australia to meet increasing demand.

PowerPlay offers a unique racing experience where amateurs and pros alike can challenge themselves and have fun. The venues feature a spectator area, games and party room, driver zone, pit lane with charging stations, and podium, unique two-level tracks, activity areas and more. The business welcomed over 52,000 racers in FY23, with over 100,000 customers since inception. There have been zero reportable incidents, and reviews average 4.8/5 Stars (across 600+ Google Reviews).

#### Current venues

- · Joondalup 136 Winton Rd, WA 6027 1,606 sqm
- Bibra Lake 7 Sobek Pass, Bibra Lake, WA 6163 2,123 sqm
- Moorabbin 94-98 Cochranes Rd, VIC 3189

On behalf of: <a href="PowerPlay">PowerPlay</a> Submissions due: ASAP