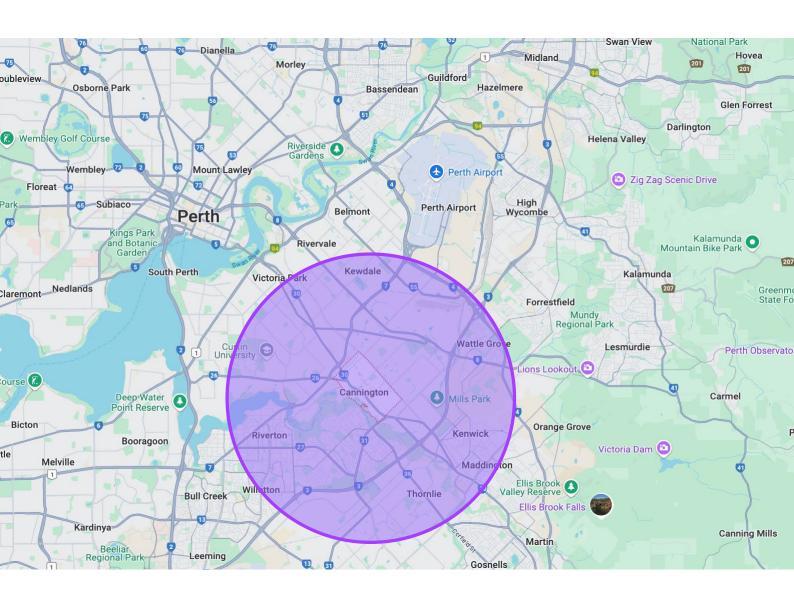

· Cannington & surrounds

Preferred Precincts / Amenities  Amusement / Family Entertainment

· Commercial look & feel

· Gentrified, warehouse-style

· Shopping centre fringe

· Large format retail parks

Complementary Businesses Oz Tenpin / BOUNCEinc

## **Target Search Area**

On behalf of: <a href="PowerPlay">PowerPlay</a> Submissions due: ASAP