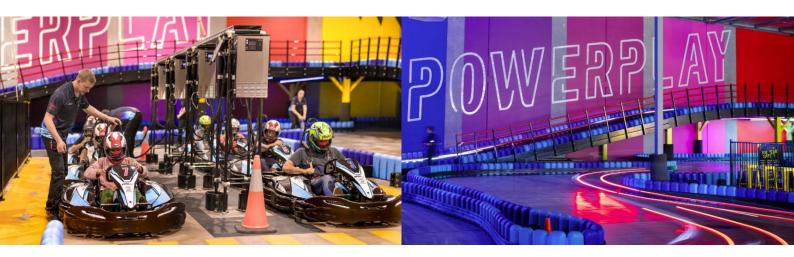

#### Background

Founded in 2019, <u>PowerPlay</u> is the brainchild of ex-professional motorsport competitor and manager, Glenn Macneall. The successful Perth-based electric go-karting business provides a safe, eco racing experience for friends, families and corporate groups alike. With the Entertainment sector forecast to grow at 5% CAGR over the next 10 years, PowerPlay's social, sustainable, and budget-friendly format is opening new sites across Australia to meet increasing demand.

PowerPlay offers a unique racing experience where amateurs and pros alike can challenge themselves and have fun. The venues feature a spectator area, games and party room, driver zone, pit lane with charging stations, and podium, unique two-level tracks, activity areas and more. The business welcomed over 52,000 racers in FY23, with over 100,000 customers since inception. There have been zero reportable incidents, and reviews average 4.8/5 Stars (across 600+ Google Reviews).