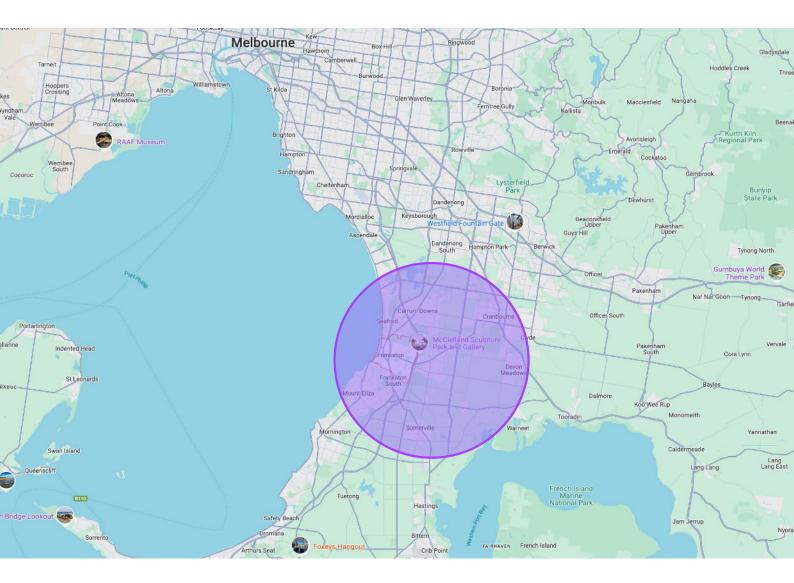

## **Target Search Area**

On behalf of: <u>PowerPlay</u> Submissions due: ASAP Contact: Phil Reichelt Phone: 0418 961 045 Email: philip.reichelt@tl-group.com.au

Tenant Leasing Group (TLG) is a commercial property advisory & lease negotiator for warehouses, industrial & logistics, office, large format, and multi-site retail.

## Market Brief / Site Specification

| Tenancy Size                          | • 1,500 - 1,700sqm                                                                                                                                                                                   | Lessee             | • PowerPlay IE Pty Ltd                                                                                                           |
|---------------------------------------|------------------------------------------------------------------------------------------------------------------------------------------------------------------------------------------------------|--------------------|----------------------------------------------------------------------------------------------------------------------------------|
| Premises Type                         | <ul> <li>Industrial / Large Format<br/>Retail</li> <li>Standalone / Inline</li> </ul>                                                                                                                | Lease Term         | <ul> <li>Up to Ten (10) years</li> <li>No demo clause</li> </ul>                                                                 |
|                                       | <ul><li>building</li><li>Min. 5 metre clearance for</li></ul>                                                                                                                                        | Timing             | · 2025                                                                                                                           |
|                                       | at least 50% of the area                                                                                                                                                                             | Links              | • powerplay.com.au                                                                                                               |
| Target Suburbs                        | • Frankston & surrounds                                                                                                                                                                              |                    | • <u>instagram.com/</u>                                                                                                          |
| Preferred<br>Precincts /<br>Amenities | <ul> <li>Amusement / Family<br/>Entertainment</li> <li>Commercial look &amp; feel</li> <li>Gentrified, warehouse-style</li> <li>Shopping centre fringe</li> <li>Large format retail parks</li> </ul> |                    | <ul> <li>powerplayaustralia</li> <li>facebook.com/<br/>powerplayaustralia</li> <li>tiktok.com@<br/>powerplayaustralia</li> </ul> |
| Complementary<br>Businesses           | • Oz Tenpin / BOUNCEinc                                                                                                                                                                              | Consultant<br>Fees | • <u>TLG is retained by</u><br><u>PowerPlay</u>                                                                                  |
| Site Attributes                       | <ul> <li>Open-plan industrial<br/>warehouse</li> <li>Preferably clear span</li> <li>Air conditioning</li> <li>Ground floor</li> <li>Male / Female / Accessible<br/>bathrooms</li> </ul>              | Contact            | <ul> <li>Phil Reichelt (Principal, TLG)</li> <li><u>0418 961 045</u></li> <li>philip.reichelt@tl-group.com.au</li> </ul>         |
| Zoning                                | <ul> <li>Appropriate for<br/>amusement usage</li> </ul>                                                                                                                                              |                    | 253                                                                                                                              |
| Car Parking                           | • 20+ car spaces                                                                                                                                                                                     |                    |                                                                                                                                  |
| Signage                               | • Yes                                                                                                                                                                                                |                    | 44                                                                                                                               |