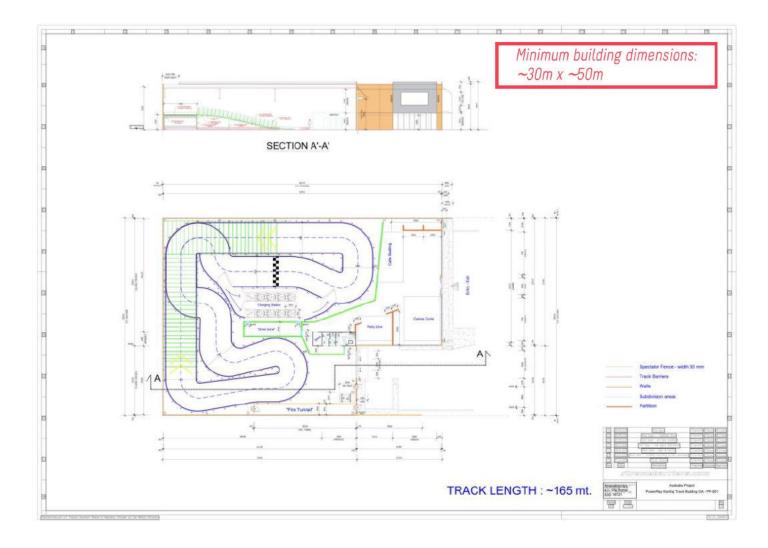

## **Example Floorplan**

On behalf of: <u>PowerPlay</u> Submissions due: ASAP Contact: Phil Reichelt Phone: 0418 961 045 Email: philip.reichelt@tl-group.com.au

Tenant Leasing Group (TLG) is a commercial property advisory & lease negotiator for warehouses, industrial & logistics, office, large format, and multi-site retail.

# Market Brief / Site Specification

| <b>Tenancy Size</b>         | • 1,200 - 1,500 sqm                                                                                                                                                                                       | Lessee             | • PowerPlay IE Pty Ltd                                                           |
|-----------------------------|-----------------------------------------------------------------------------------------------------------------------------------------------------------------------------------------------------------|--------------------|----------------------------------------------------------------------------------|
| Premises Type               | <ul> <li>Industrial / Large Format<br/>Retail</li> <li>Standalone / Inline</li> </ul>                                                                                                                     | Lease Term         | <ul><li>Up to Ten (10) years</li><li>No demo clause</li></ul>                    |
|                             | <ul> <li>building</li> <li>Min. 5-7 metre clearance</li> </ul>                                                                                                                                            | Timing             | • Early 2025                                                                     |
| Target Suburbs              | • Castle Hill & surrounds                                                                                                                                                                                 | Links              | • <u>Intro video</u>                                                             |
|                             |                                                                                                                                                                                                           |                    | • powerplay.com.au                                                               |
| Preferred<br>Precincts /    | <ul> <li>Amusement / Family<br/>Entertainment</li> </ul>                                                                                                                                                  |                    | <ul> <li>instagram.com/<br/>powerplayperth</li> </ul>                            |
| Amenities                   | <ul> <li>Commercial look &amp; feel</li> <li>Gentrified, warehouse-style</li> </ul>                                                                                                                       |                    | <ul> <li><u>facebook.com/</u></li> <li><u>powerplayperth</u></li> </ul>          |
|                             | <ul> <li>Shopping centre fringe</li> <li>Large format retail parks</li> </ul>                                                                                                                             | Consultant<br>Fees | <ul> <li>TLG is retained by<br/>PowerPlay</li> </ul>                             |
| Complementary<br>Businesses | • Strike Bowling / JUMP'd                                                                                                                                                                                 | Contact            | • Phil Reichelt (Principal, TLG)                                                 |
| Site Attributes             | <ul> <li>Open-plan industrial<br/>warehouse</li> <li>Preferably clear span</li> <li>Air conditioning</li> <li>Ground floor</li> <li>Male / Female / Accessible<br/>bathrooms</li> <li>Exposure</li> </ul> | Conduct            | <ul> <li><u>0418 961 045</u></li> <li>philip.reichelt@tl-group.com.au</li> </ul> |
| Zoning                      | Indoor recreation usage                                                                                                                                                                                   |                    |                                                                                  |
| Car Parking                 | • 23 car spaces                                                                                                                                                                                           |                    |                                                                                  |
| Signage                     | • Yes                                                                                                                                                                                                     |                    |                                                                                  |