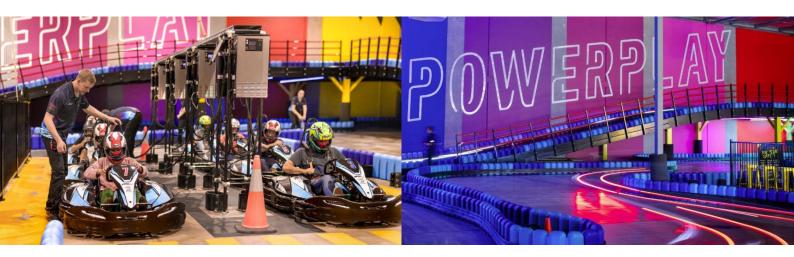

### About PowerPlay

#### Background

Founded in 2019, <u>PowerPlay</u> is the brainchild of ex-professional motorsport competitor and manager, Glenn Macneall. The successful Perth-based electric go-karting business provides a safe, eco racing experience for friends, families and corporate groups alike. With the Entertainment sector forecast to grow at 5% CAGR over the next 10 years, PowerPlay's social, sustainable, and budget-friendly format is opening new sites across Australia to meet increasing demand.

PowerPlay offers a unique racing experience where amateurs and pros alike can challenge themselves and have fun. The venues feature a spectator area, games and party room, driver zone, pit lane with charging stations, and podium, unique two-level tracks, activity areas and more. The business welcomed over 52,000 racers in FY23, with over 100,000 customers since inception. There have been zero reportable incidents, and reviews average 4.8/5 Stars (across 600+ Google Reviews).