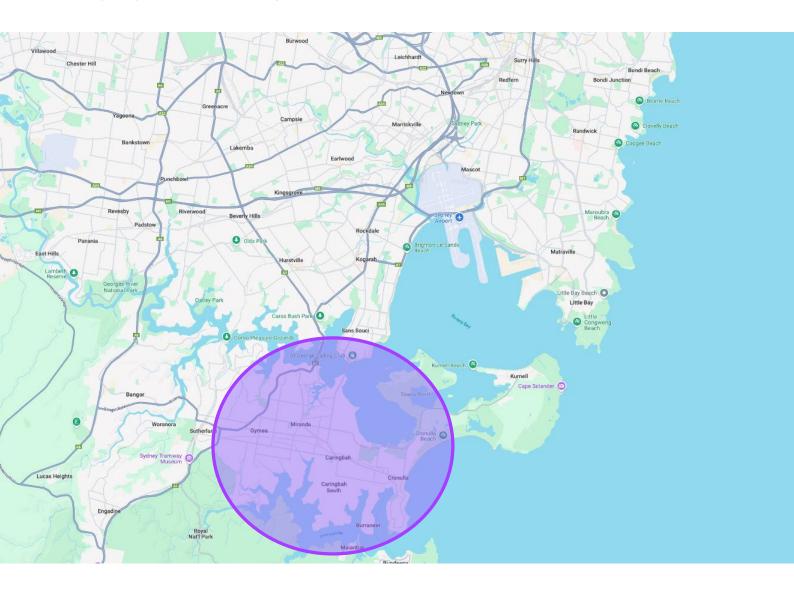

## **Target Search Area**

South Sydney: Taren Point, Caringbah and surrounds

On behalf of: <u>PowerPlay</u> Submissions due: ASAP

 Taren Point, Caringbah & surrounds (South Sydney)

Preferred Precincts / Amenities  Amusement / Family Entertainment

· Commercial look & feel

· Gentrified, warehouse-style

· Shopping centre fringe

· Large format retail parks