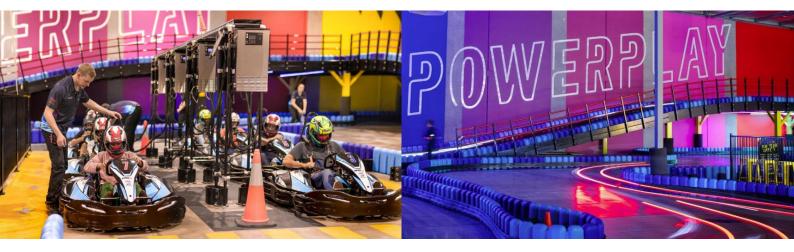

#### Background

Founded in 2019, <u>PowerPlay</u> is the brainchild of ex-professional motorsport competitor and manager, Glenn Macneall. The successful Perth-based electric go-karting business provides a safe, eco racing experience for friends, families and corporate groups alike. With the Entertainment sector forecast to grow at 5% CAGR over the next 10 years, PowerPlay's social, sustainable, and budget-friendly format is opening new sites across Australia to meet increasing demand.

PowerPlay offers a unique racing experience where amateurs and pros alike can challenge themselves and have fun. The venues feature a spectator area, games and party room, driver zone, pit lane with charging stations, and podium, unique two-level tracks, activity areas and more. The business welcomed over 52,000 racers in FY23, with over 100,000 customers since inception. There have been zero reportable incidents, and reviews average 4.8/5 Stars (across 600+ Google Reviews).