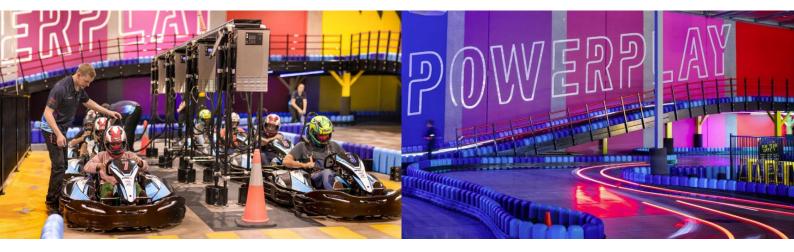

PowerPlay offers a unique racing experience where amateurs and pros alike can challenge themselves and have fun. The venues feature a spectator area, games and party room, driver zone, pit lane with charging stations, and podium, unique two-level tracks, activity areas and more. The business welcomed over 52,000 racers in FY23, with over 100,000 customers since inception. There have been zero reportable incidents, and reviews average 4.8/5 Stars (across 600+ Google Reviews).